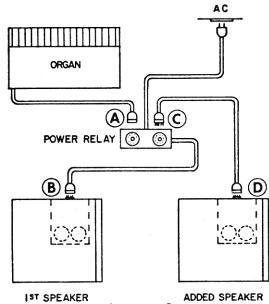

## **INSTALLATION**

CAUTION: DISCONNECT ORGAN POWER BEFORE PROCEEDING!

- 1. Disconnect the interconnecting cable from the original speaker.
- 2. Attach this end of the interconnecting cable to the power relay. (A, figure 1) The other end is in the organ.
- 3. Attach the socket end of the relay cable to the original speaker. (B)
- 4. Plug the connecting cable (part number 021600 or kit 7600) for the added speaker into the power relay socket. (C)
- 5. Attach the other end of this connecting cable to the added speaker. (D)
- 6. Insert the AC plug of the power relay into an AC outlet.

Figure 1.
Multiple Speaker Installation

Page 2 of 2