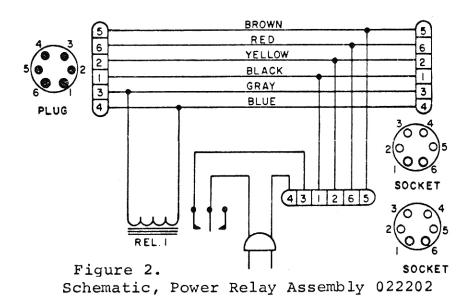

|
| Bushing, .196 x .312 x .325                | 051060 |
| Relay, single-pole double-throw, 117V 60Hz | 027649 |
| Cable and Socket Assembly, 6-contact       | 130850 |
| Socket, 6-contact (029546)                 |        |

| Cable and Plug Assembly, 6-pin | 136660 |
|--------------------------------|--------|
| Socket, 6-contact              | 060459 |
| Cable, AC, black               | 026823 |
| Screw, sheet metal, 6 x 1/4,   |        |
| hex washer head (2)            | 026666 |
| Screw, machine, 6-32 x 5/8     | 028001 |
| Screw, sheet metal, 12 x 3/8,  |        |
| Phillips head                  | 029314 |
| Washer, lock, 6 x 9/16 x .025  | 026898 |
| Grommet                        | 050211 |
|                                |        |



Figure 1.
Multiple Speaker Installation



Page 2 of 2