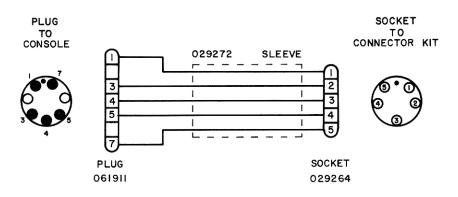

## 062091 ADAPTER 7 TO 5

This adapter is to be used in conjunction with the Leslie Console Connector kits when being connected to the late model Hammond Organs. The regular 5 pin external speaker socket was on older model Hammond organs, now a 7 pin socket is used on the late models. We supply this adapter with all kits so that you are assured a proper connector. Where the kit instructions indicate to insert the 5 pin plug into the external speaker socket, now insert adapter between kit plug and external speaker socket if there is a 7 pin socket.

> LESLIE 062091 ADAPTER 7 TO 5

NOTE: DRILL OUT PINS 2 & 6 ON PLUG, 061911

Page 1 of 1