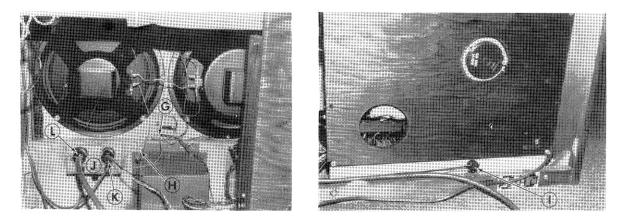

Installation

1. Mount 26-1 Chassis of 126 Console Connector Kit at position J. Use screws provided.

2. Mount switch cases on front of organ and route cable into rear compartment of organ as described in 126 Console Connector Kit instructions. Plug them into their respective sockets on Chassis "J".

3. Insert 5 contact socket of adapter to 26-1 chassis position "K".

4. Remove Connector from terminal position "G" and insert into male Connector from adapter position "H". Push sleeving over terminals.

5. Connect female Connector from adapter to terminal position "G".

6. Plug seven pin plug of adapter into socket position "I".

7. Plug Leslie Speaker cable into socket position "L".

For further information check Owner's Service Manual of Leslie Speaker.