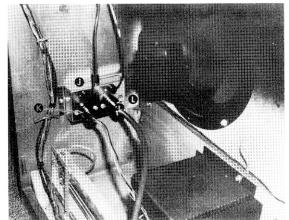

## Installation

- 1. Mount 26-1 Chassis of 126 Console Connector Kit at position J. Use screws provided.
- 2. Mount switch cases on front of organ and route cable into rear compartment of organ as described in 126 Console Connector Kit instructions. Plug them into their respective sockets on Chassis "J".
- 3. Insert 5 contact socket of adapter to 26-1 chassis position "K".
- 4. Remove Connector from terminal position "G" and insert into male Connector from adapter position "H". Push sleeving over terminals.
- 5. Connect female Connector from adapter to terminal position "G". Push sleeving over terminals.
- 6. Plug seven pin plug of adapter into socket position "I".
- 7. Plug Leslie Speaker cable into socket position "L".