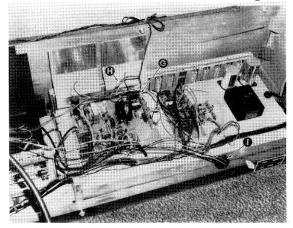

## Installation

- 1. Mount 26-1 Chassis of 126 Console Connector Kit at position J. Use screws provided.
- 2. Mount switch cases on front of organ and route cable into rear compartment of organ as described in 126 Console Connector Kit instructions. Plug them into their respective sockets on Chassis "J".
- 3. Insert 5 contact socket of adapter to 26-1 chassis position "K".
- 4. Remove Connector from terminal position "G" and insert into male Connector from adapter position "H". Push sleeving over terminals.
- 5. Connect female Connector from adapter to terminal position "G". Push sleeving over terminals.
- 6. Plug seven pin plug of adapter into socket position "I".
- 7. Plug Leslie Speaker cable into socket position "L".