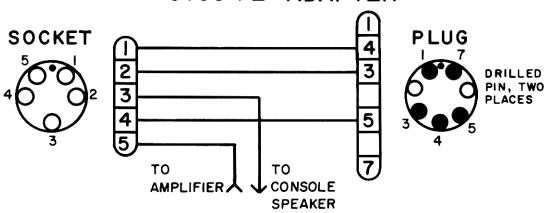

f 126 Console Connector Kit at position J. Use screws provided.
- 2. Mount switch cases on front of organ and route cable into rear compartment of organ as described in 126 Console Connector Kit instructions. Plug them into their respective sockets on Chassis "J".
- 3. Insert 5 contact socket of adapter to 26-1 chassis position "K".
- 4. Remove Connector from terminal position "G" and insert into male Connector from adapter position "H". Push sleeving over terminals.
- 5. Connect female Connector from adapter to terminal position "G". Push sleeving over terminals.
- 6. Plug seven pin plug of adapter into socket position "I".
- 7. Plug Leslie Speaker cable into socket position "L".

For further information check Owner's Service Manual of Leslie Speaker.





Page 1 of 2

## 013342 ADAPTER



Page 2 of 2