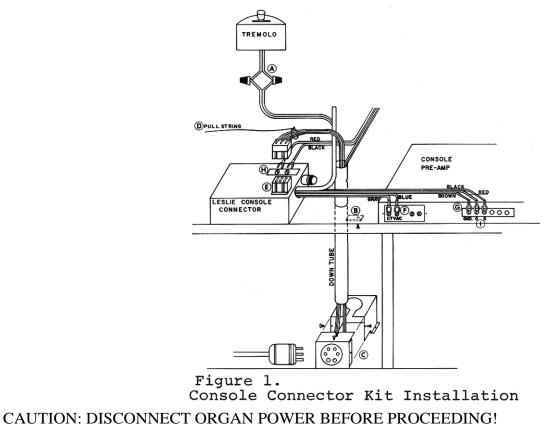

#### **INSTALLATION**

Page 1 of 4

NOTE: Disregard the shielded cable containing an ORANGE, BLUE, BROWN, and YELLOW wire which protrudes from the console connector. It is not used in this application.

1. Mount the tremolo control switch on the wooden rail in front of the lower manual. Use the black oxide screws provided in the hardware kit.

2. Route the control cord under the lower manual, through the keyboard shelf, and into the amplifier section of the organ. Fasten with staples provided.

3. Mount the console connector chassis inside the organ within reach of the down tube (B, figure 1), organ pre-amplifier, and tremolo switch control cable. Use the cadium plated screws provided.

4. Connect the tremolo control cord to the AC type wires from the console connector, using the wire nuts provided (A).

5. Locate the down tube (B) which is near the junction box. Remove its screw and locking clamp. Then slide the tube upward about 3 inches to make room for the extension chassis.

6. Remove the two side screws from the extension chassis. Now loosen the two top screws and slide the chassis end plate out of the chassis body.

7. Guide existing console wires through the slot in the extension chassis.

8. Drop a pull string through the down tube and tie it to the extension cable plug.

9. Pull extension cable up the tube and onto the tone generator support shelf (D). Insert the extension plug into its socket on the console connector (E).

10. Fit the down tube into its hole on the extension chassis and reassemble the chassis. Using the bronzed wood screws provided, mount the extension chassis on the bottom shelf (C).

11. Connect the blue and grey console connector wires to the 117-VAC terminals behind the protective cover on the organ pre-amplifier (F).

12. Connect the brown console connector wire to the GND terminal on the organ preamplifier (G).

13. Remove the red and black main speaker wires from the two G terminals on the organ pre-amplifier. Connect them to the two screw terminals on the console connector chassis (H).

14. Connect the red and black console connector wires to the respective vacated G terminals (I).

NOTE: Terminals in steps 11-14 may be solder-type terminals. If so, remove the spade lugs from the console connector wires and solder the wires to the proper terminals.

15. Plug the LESLIE speaker cable into its socket on the console connector extension chassis.

16. Adjust speaker volume according to the speaker back card or the LESLIE service manual. Installation is now complete.