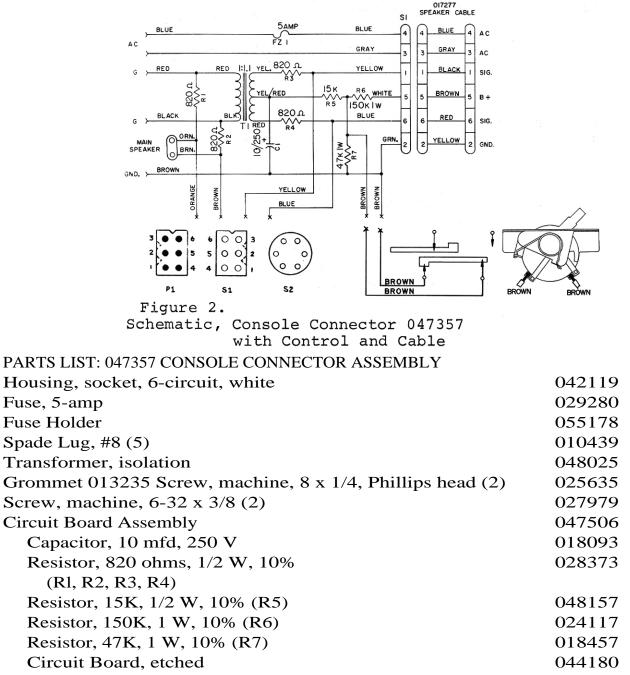

### KIT CONTENTS

| Console Connector Assembly         | 047357 | Tremolo Control       |                                 |  |
|------------------------------------|--------|-----------------------|---------------------------------|--|
| <b>Console Connector Extension</b> | 047365 | brown                 | 015594                          |  |
| Cable Assembly, 6-conductor,       |        | ebony                 | 015602                          |  |
| 30-foot                            | 017277 | ivory                 | 015610                          |  |
| Installation Instructions          | 047472 | Screw, sheet metal, 8 | Screw, sheet metal, $8 \ge 1/2$ |  |
| Oiler                              | 053025 | Phillips head (2)     | 029132                          |  |
| Wire Nut (2)                       | 028076 | Screw, sheet metal, 8 | Screw, sheet metal, $8 \ge 1/2$ |  |
| Screw, wood, 6 x 1/2, Phillips     |        | Phillips head,        |                                 |  |
| head (2)                           | 029124 | bronze (2)            | 042408                          |  |
|                                    |        | Staple, insulated (4) | 028464                          |  |

## Ordering Parts

Standard hardware, connectors, and electronic components should be purchased locally. Non-standard items may be obtained throug a LESLIE speaker dealer. Orders should include part numbers as listed.